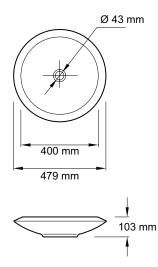

| 1 | 4 | 0 | 1 | 6 |
|---|---|---|---|---|
|   |   |   |   |   |

| Product Description:    | Pallene glass vessel basin for countertop installation, no tap hole                                                                                                |                                                                                     |  |
|-------------------------|--------------------------------------------------------------------------------------------------------------------------------------------------------------------|-------------------------------------------------------------------------------------|--|
| Required Items:         | 7107B-CP<br>7108B-CP                                                                                                                                               | Decorative grid waste,<br>petal design<br>Decorative grid waste,<br>abstract design |  |
| Product Dimensions:     | 479 mm diameter                                                                                                                                                    |                                                                                     |  |
| Material:               | Glass                                                                                                                                                              |                                                                                     |  |
| Product Weight (kg):    | 17.2                                                                                                                                                               |                                                                                     |  |
| Fixings Included:       | Yes                                                                                                                                                                |                                                                                     |  |
| Guarantee (Years):      | 5                                                                                                                                                                  |                                                                                     |  |
| Additional Information: | Rinse thoroughly and use a soft cloth to wipe the product dry after use. Soft abrasive cleaners and warm water may be used when necessary to clean your decorative |                                                                                     |  |

products. Strong abrasive cleaners will scratch and dull the surface.

Colours:

**Dimensions (mm)** 

Kohler UK Sales and Technical: +44 (0) 844 571 0048 (Calls cost 7p per minute plus your phone company's access charge) info@kohler.co.uk www.KOHLER.co.uk